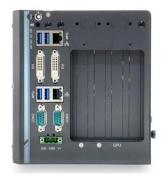

### Nuvo-8208GC: All Front Accessible I/O

www.neousys-tech.com

4 x reserved opening for DB9 connectors (ex: CAN bus, analog frame grabber)

www.neousys-tech.com