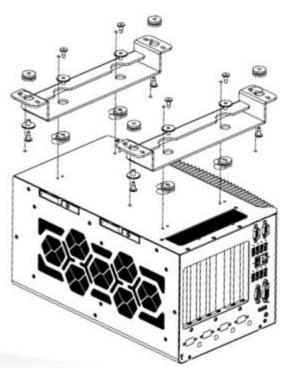

## **Design for In-vehicle Application**

4 x DB9 Connectors for CAN bus

8 – 48 VDC Power Input Built-in Ignition Control

Patented Damping Bracket

Vibration duration: Operating, 1 Grms, 5-500 Hz, 3 Axes (With GPU cards, system fan and HDD installed)

Patented GPU Holder