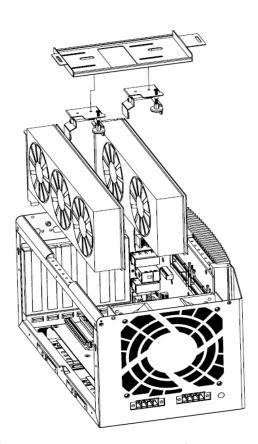

## **Design for In-vehicle Application**

4 x DB9 Connectors for CAN bus

8 – 48 VDC Power Input Built-in Ignition Control

Patented Damping Bracket

Vibration duration: Operating, 1 Grms, 5-500 Hz, 3 Axes (With GPU cards, system fan and HDD installed)

Patented GPU Holder