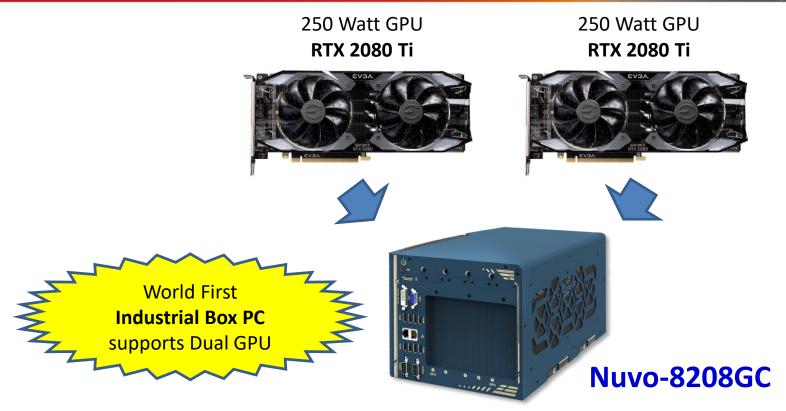

#### **Neousys Edge AI GPU Computing**

www.neousys-tech.com

System could operate normally at -25°C ~ 60°C With CPU + GPU + GPU 100% full loading!!

#### **Nuvo-8208GC: Highest Performance**

www.neousys-tech.com

250 Watt GPU **RTX 2080 Ti** 

250 Watt GPU **RTX 2080 Ti** 

Powerful GPU By Dual GPU cards

Latest 8<sup>th</sup> Generation Xeon and Core i CPU