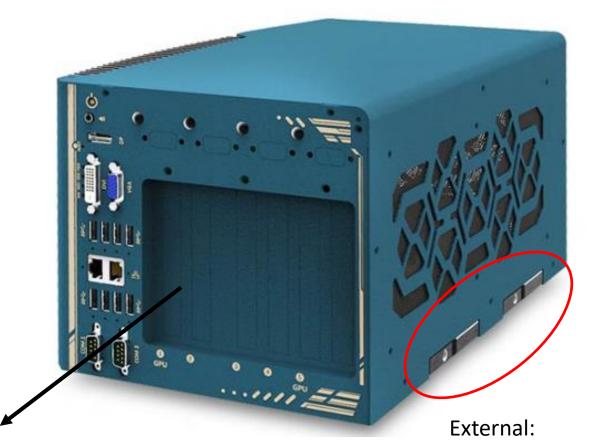

### Nuvo-8208GC: All Front Accessible I/O

www.neousys-tech.com

4 x reserved opening for DB9 connectors (ex: CAN bus, analog frame grabber)

www.neousys-tech.com