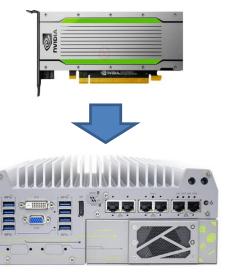

#### **Neousys Edge AI GPU Computing**

www.neousys-tech.com

120 Watt GPU GTX 1050 Ti, GTX 1660 Ti

Nuvo-7160GC

Tesla Series
Tesla T4/P4 GPU

Nuvo-7164GC

250 Watt GPU **GTX 1080 Ti** 

Nuvo-6108GC