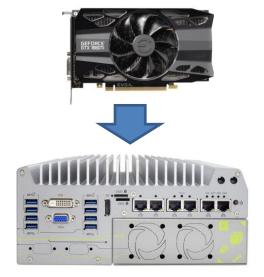

#### **Nuvo-8208GC: Highest Performance**

www.neousys-tech.com

250 Watt GPU **RTX 2080 Ti** 

250 Watt GPU **RTX 2080 Ti** 

Powerful GPU By Dual GPU cards

Latest 8<sup>th</sup> Generation Xeon and Core i CPU

Support ECC Memory 4 slots up to 128GB

Support NVMe SSD

4 times faster than SATA SSD