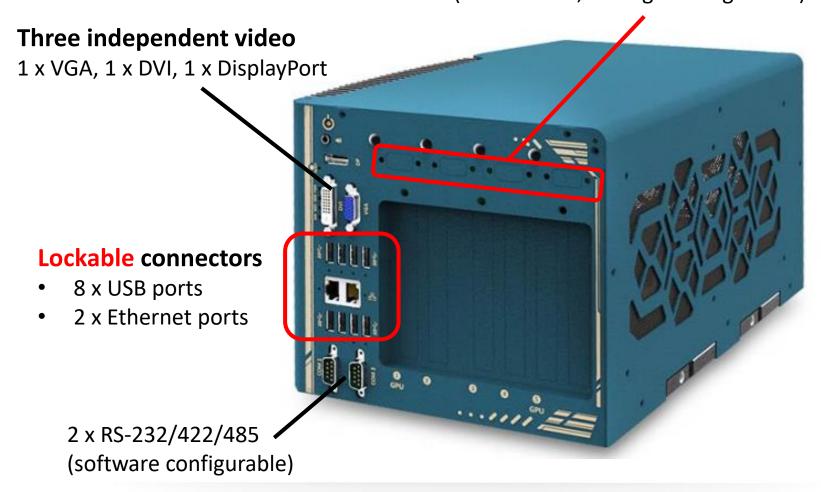

### Nuvo-8208GC: All Front Accessible I/O

www.neousys-tech.com

4 x reserved opening for DB9 connectors (ex: CAN bus, analog frame grabber)

www.neousys-tech.com