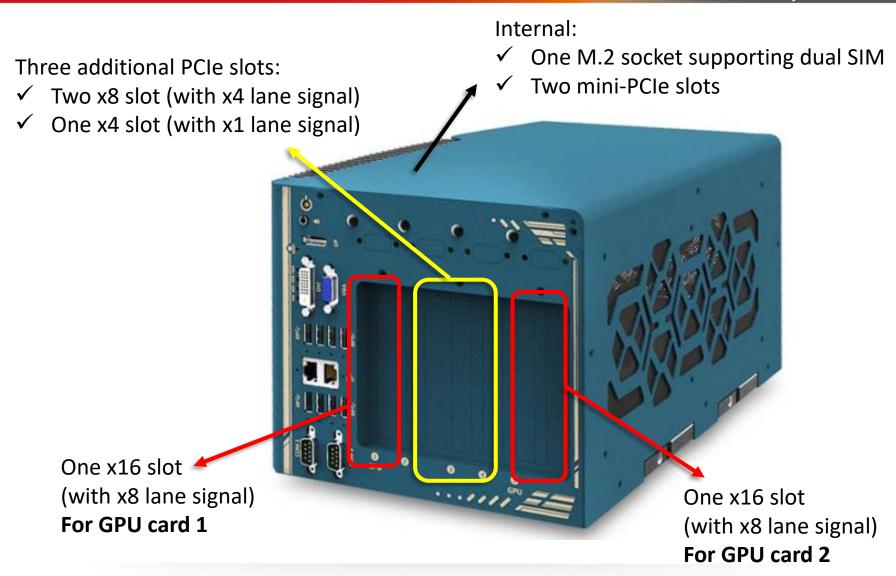

#### **Nuvo-8208GC Storage**

Internal:

1 x M.2 NVMe SSD (4 times faster than SATA SSD)
2 x full-size mSATA

2 x <u>hot-swappable</u> HDD trays for 2.5" SATA HDD/SSD (RAID 0/1 support)

#### Selling Points:

- ✓ World first box PC supporting dual 250 watt GPU
- ✓ Patented thermal design for -25°C to 60°C operation with CPU and GPU 100% loading
- ✓ 3 x additional PCIe slots of more functionality expansion (camera link, 10GigE, motion control, digital I/O, etc.)
- ✓ Robust design: lockable USB/Ethernet, damping bracket, card holder