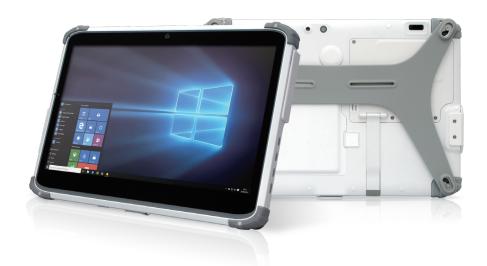

# DT313SC-MD/ DT313T-MD Medical Tablets

Slim, Anti-microbial, UL60601-1 Certified Tablet for Efficient Operations

The DT313SC-MD/ DT313T-MD Medical Tablet features the integration of a brilliant 13.3" capacitive touch screen and a high performance, energy-efficient Intel® Celeron® or Core™ i5/ i7 series processor within a slim, lightweight, durable package. With built-in Wi-Fi and Bluetooth as well as options for cameras and barcode scanner, this robust tablet offers health professionals an effective tool to monitor, record and retrieve patient information. With its large, vivid display, the DT313SC-MD/ DT313T-MD Medical Tablet shows a wide work area and detailed application interface to enhance user experience and workflow.

### Features

- 13.3" full-HD LCD display with capacitive touch, digital pen support
- Intel® Celeron®, 8<sup>th</sup> Generation Core™ i5/i7 processor
- Microsoft® Windows® 10 IoT Enterprise operating system
- UL60601-1 certified with anti-microbial enclosure
- · High capacity, hot-swappable battery pack
- Built-in foldable tabletop stand and optional handle
- Optional 4K (3840 x 2160) LCD
- · Optional cameras, 2D barcode scanner