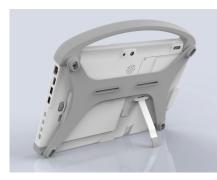

### Features

- 13.3" full-HD LCD display with capacitive touch, digital pen support
- Intel® Celeron®, 8<sup>th</sup> Generation Core™ i5/i7 processor
- Microsoft® Windows® 10 IoT Enterprise operating system
- UL60601-1 certified with anti-microbial enclosure
- · High capacity, hot-swappable battery pack
- Built-in foldable tabletop stand and optional handle
- Optional 4K (3840 x 2160) LCD
- · Optional cameras, 2D barcode scanner